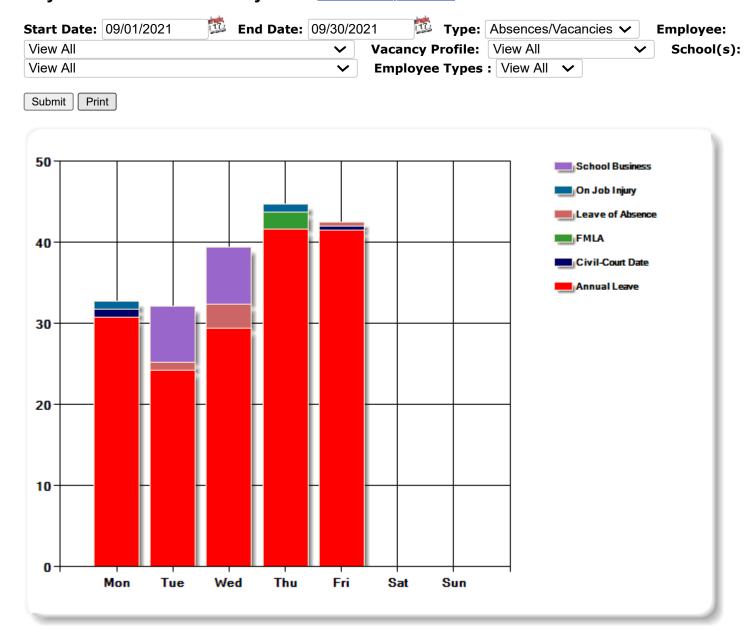

#### Recommendation

It is recommended that the Governing Board ratify payment of 2021/22 Accounts Payable Vouchers from September 1 through September 30, 2021.

| Moved | Seconded | P/F |
|-------|----------|-----|
|-------|----------|-----|