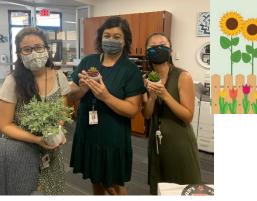

#### III. District Announcements

Solano Point of Pride Recipients Brigid Murray, Martha Serrato and Community Partner Gabriel's Angels.

#### Background -

Solano Point of Pride Recipients 1<sup>st</sup> Grade Teacher, Brigid Murray; Day Custodian, Martha Serrato; and Community Partner, Gabriel's Angels